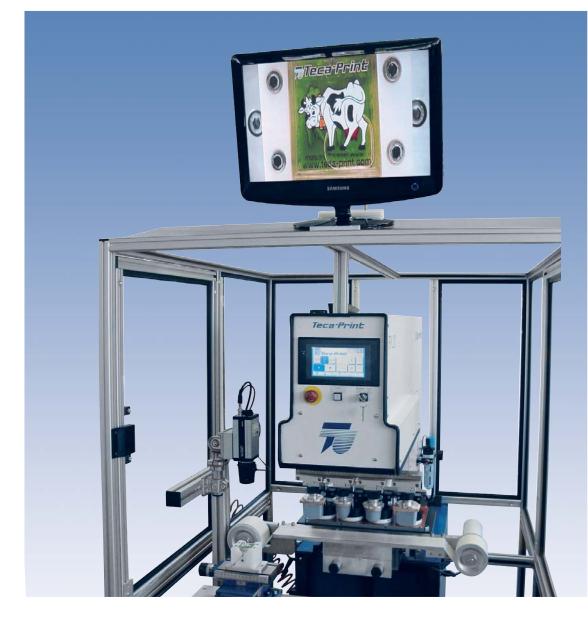

## The optical print image monitoring as a possibility for inspection

For our pad printing machines we now offer optical print image monitoring to avoid unnecessary costs and waste in your manufacturing process. It enables easy control of the printing results with an actual image, captured by camera, which is positioned over the loading / unloading station.

The operator can act immediately even before drying is completed and adjust the printing process. The LCD monitor shows an enlarged view of the actual printed image and can be located up to 5 m from the camera.

This optical print image monitoring is a cost-effective alternative to fully automatic vision systems.

We deliver the complete camera monitoring system for the inspection of your printed images.

> Please contact us we will be pleased to help you!