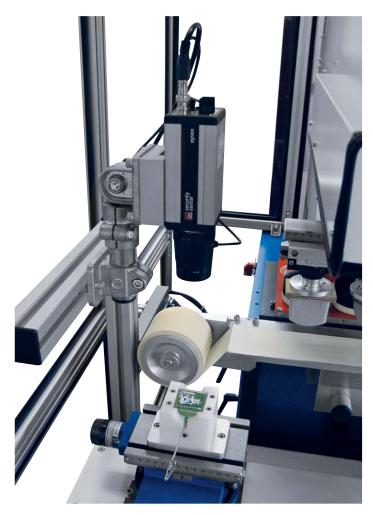

## The optical print image monitoring as a possibility for inspection

For our pad printing machines we now offer optical print image monitoring to avoid unnecessary costs and waste in your manufacturing process. It enables easy control of the printing results with an actual image, captured by camera, which is positioned over the loading / unloading station.

This optical print image monitoring is a cost-effective alternative to fully automatic vision systems.

We deliver the complete camera monitoring system for the inspection of your printed images.

> Please contact us we will be pleased to help you!