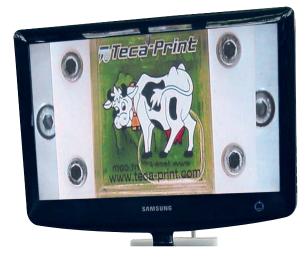

## The optical print image monitoring as a possibility for inspection

For our pad printing machines we now offer optical print image monitoring to avoid unnecessary costs and waste in your manufacturing process. It enables easy control of the printing results with an actual image, captured by camera, which is positioned over the loading / unloading station.

The operator can act immediately even before drying is completed and adjust the printing process. The LCD monitor shows an enlarged view of the actual printed image and can be located up to 5 m from the camera.